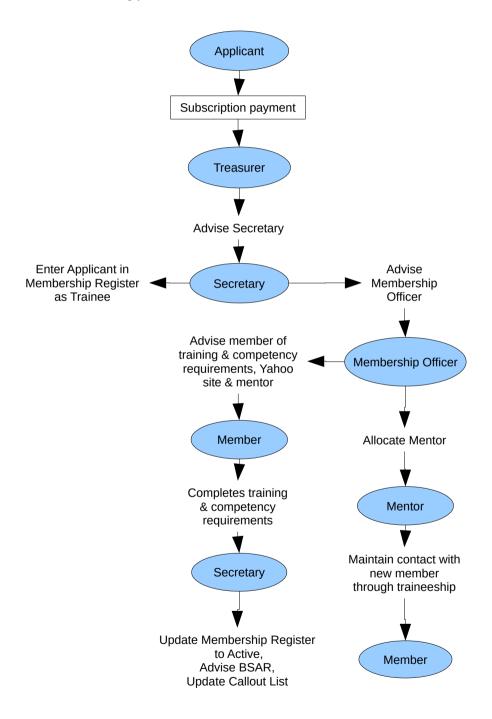

## 4.2 Pathway to Active Status

Following approval of membership application, the members will progress to Active status in accordance with the following process:

| Pathway to Active Status                                                                  | Who                   | When                                                                                   |
|-------------------------------------------------------------------------------------------|-----------------------|----------------------------------------------------------------------------------------|
| Pay subscription                                                                          | Applicant             | Within 30<br>days                                                                      |
| Advise Secretary                                                                          | Treasurer             | Within 2<br>weeks of<br>receipt                                                        |
| Enter applicant in Membership Register, advise Membership Officer                         | Secretary             | Within 2<br>weeks of<br>advice                                                         |
| Allocate & advise mentor                                                                  | Membership<br>Officer | Within 2<br>weeks of<br>advice                                                         |
| Advise applicant of training & competency requirements, web site and mentor               | Membership<br>Officer | Within 2<br>weeks of<br>advice                                                         |
| Maintain contact with new member through traineeship, offer advice & guidance as required | Mentor                | Initial<br>contact<br>within 2<br>weeks, then<br>as required<br>at least 3-<br>monthly |
| Complete training & competency requirements                                               | Member                | Within 12<br>months                                                                    |
| Update Membership register to Active, advise BSAR, update Callout List                    | Secretary             | Within 2<br>weeks of<br>completion<br>by member                                        |