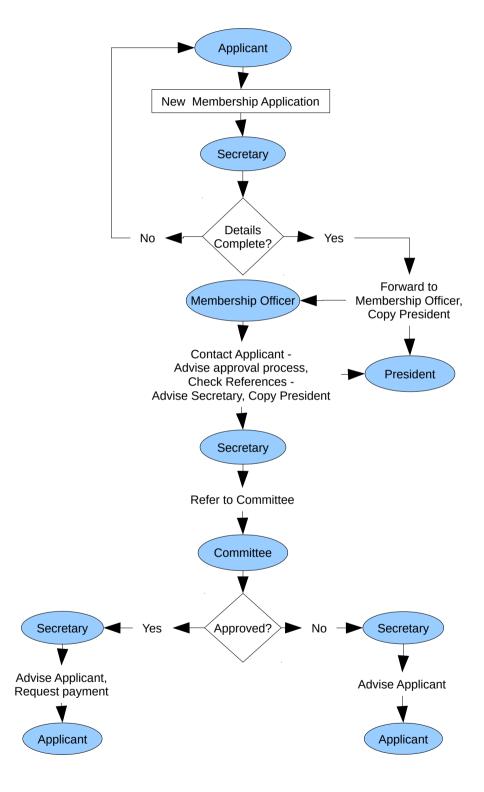

#### 4.1. Membership Application & Approval

An application for membership will be evaluated and considered for approval in accordance with the following process:

| Membership Application & Approval                                                                         | Who                   | When                            |
|-----------------------------------------------------------------------------------------------------------|-----------------------|---------------------------------|
| Applications on the pro forma application form addressing <b>all</b> selection criteria sent to Secretary | Applicant             |                                 |
| Check all details on application form complete; refer back to applicant if not                            | Secretary             | Within 2<br>weeks of<br>receipt |
| Forward to Membership Officer, copy to President                                                          | Secretary             | Within 2<br>weeks of<br>receipt |
| Advise applicant of approval process and intention to contact referees                                    | Membership<br>Officer | Within 2<br>weeks of<br>receipt |
| Check references, advise Secretary; copy President                                                        | Membership<br>Officer | Within 2<br>weeks of<br>receipt |
| Refer to Committee                                                                                        | Secretary             | Next meeting                    |
| Consider approval of application                                                                          | Committee             | Next meeting                    |
| Advise applicant                                                                                          | Secretary             | Within 1 week of meeting        |